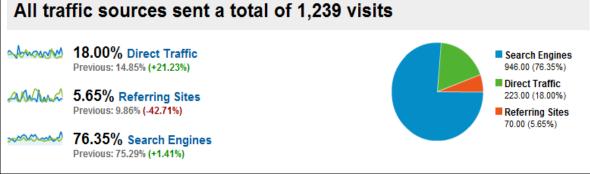

## SEO Website Report

Above is a snapshot your traffic sources showing you a broad over view of how your visitors are arriving at your site, whether through direct traffic, referring sites, or using the search engines. 76.35% (946) of your visitors this month used the **Search Engines** to locate your site! About 18.00% (223) of your traffic was **Direct Traffic**, which are those visitors who know your site's domain name and are typing it in directly. 5.65% (70) of your traffic came from **Referring Sites**; these are other websites that you have your site listed on and your visitors are referred to your site through that site.