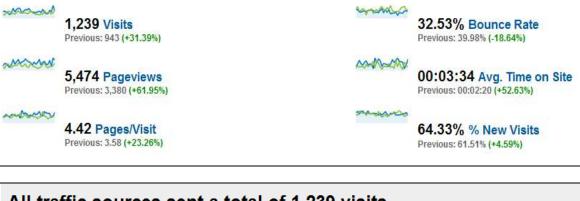

Below is a screen shot of your main dashboard taken from your Google Analytics account. As you can see you have had 1,239 visits within January 4th - February 3rd. Of those 1,239 visits, they viewed your pages a total of 5,474 times. Which means, those visitors on average went to about 4 different pages of your site. About 64% of these people visiting your site were a new visit, that's great! Also I would like to point out your sites bounce rate (32.53%). **Bounce Rate** is the percentage of visitors who viewed only one page on the site. This percentage gives us a feel of how many of your visitors are actually staying on your site. This in turn suggests that the lower the bounce rate, the better!